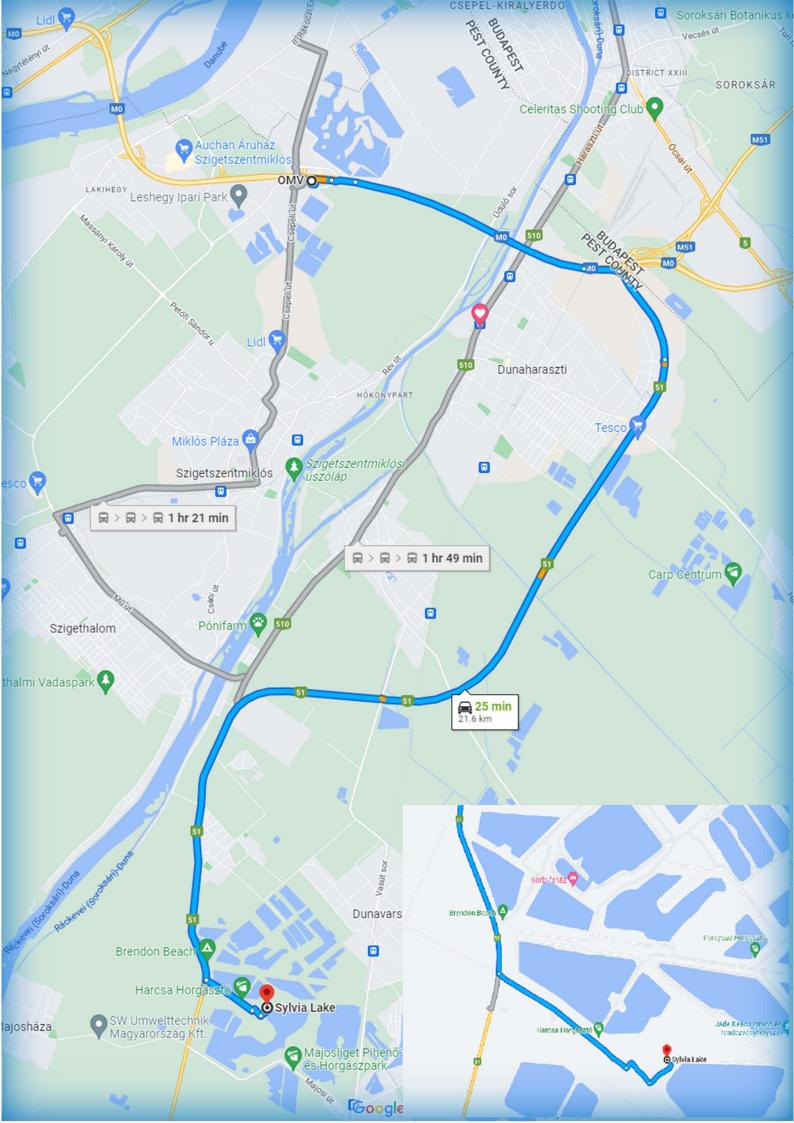

# SylviaLake (www.sylvialake.hu)2.Date/Place

-08.-09.October 2022. Sylvia Lake Majosháza-Hungary 25 km south from Budapest, if you come on the MO motorway, turn to road 51.and go straight until you see white board with the sign "Sylvia Lake Waterski" which can be found before the 30 kilometre post. There turn left and follow the black and blue arrows which lead you to the lake