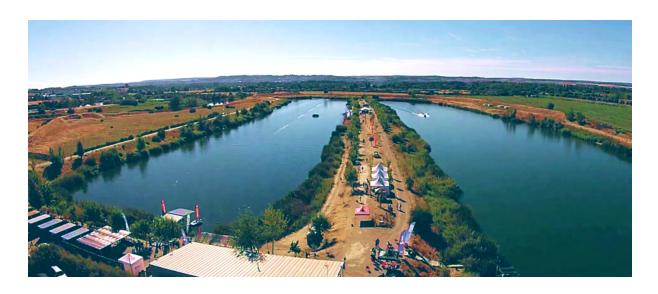

#### 3. THE SITE

BOTASKI Seseña Waterski Complex is a two man made lake waterski Complex located in the council of Seseña, region of Castilla la Mancha, in a really privileged environment 10 min. away from Aranjuez, 30 min. from Toledo and 30 min. from Madrid.

2 perfect arenas designed specifically for waterskiing, 2 lakes long and narrow with high ridges all around to protect the water and banks designed to absorb wakes.

More info about the site and directions how to get to it by car, airplane, train, etc. can be found at the Championship website: <a href="https://www.botaski.com">www.botaski.com</a>