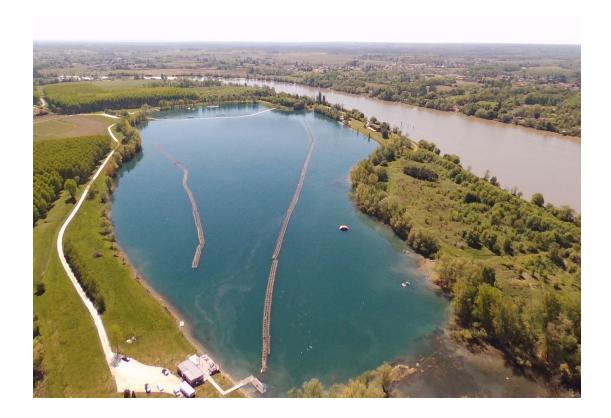

### 3. THE SITE

Tournament site will be Ski Nautique Club de Bordeaux

### Address : Chemin de Port Leyron 33880 Baurech

Ski Nautique Club de Bordeaux is located 20 minutes away from the center of Bordeaux, in the south west of France

Bordeaux Mérignac international airport (BOD) is 35 minutes away www.bordeaux.aeroport.fr