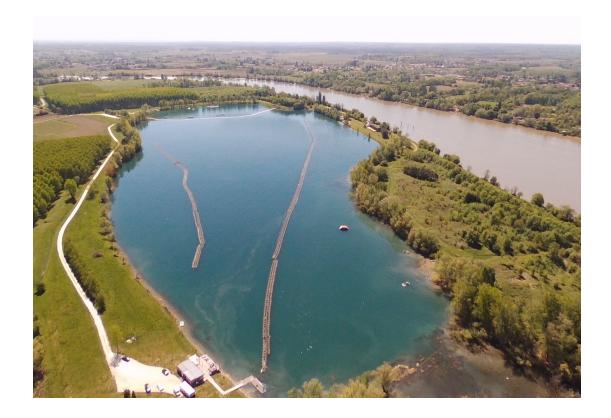

#### 3. THE SITE

Tournament site will be Ski Nautique Club de Bordeaux

#### Address : Chemin de Port Leyron 33880 Baurech

Ski Nautique Club de Bordeaux is located 20 minutes away from the center of Bordeaux, in the south west of France

Bordeaux Mérignac international airport (BOD) is 35 minutes away www.bordeaux.aeroport.fr

SNCF train station is 20 minutes away

Bus stop Is 2 minutes away.

More info about the site and directions how to get to it by car, airplane, train, etc. can be found at the website: <a href="http://www.skinautigue-bordeaux.com">http://www.skinautigue-bordeaux.com</a>