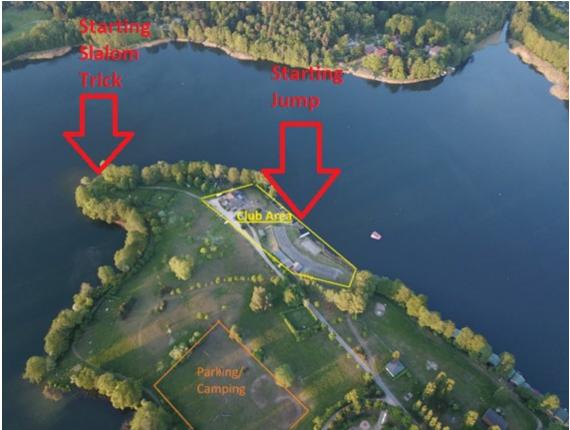

#### Place of event

Feldberg is approximately 120 km north of Berlin. The competition site on the "Haussee" is the official training site of the **Waterski Club Luzin Feldberg.** 

#### Area and site map

See our official homepage. www.best-of-wasserski.de

#### Parking / Camping

100m from the club we will have a place for parking for all. All so can there stand the camping Mobil and camper.

Every Camper must pay 5€ per night and every Person 1,50€ tourist tax per day.

#### Overview of our club site