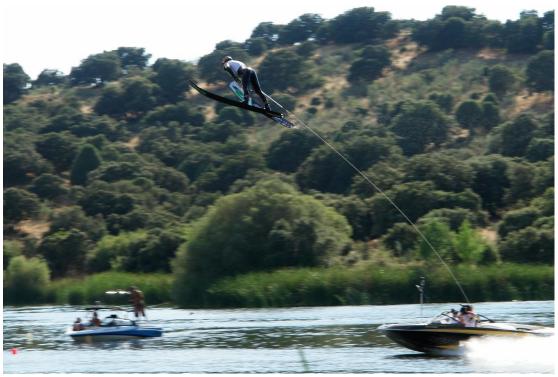

### The Madrid Waterski Club organizes on September 30th and October 1st the MADRID INTERNATIONAL OPEN.

The Club facilities consist of a slalom course, a jump course with Beaman ramp and a figure course. In addition to beach and large grassy areas. It has boats Malibu latest model 2022 Malibu Open Edition with Zero Off.