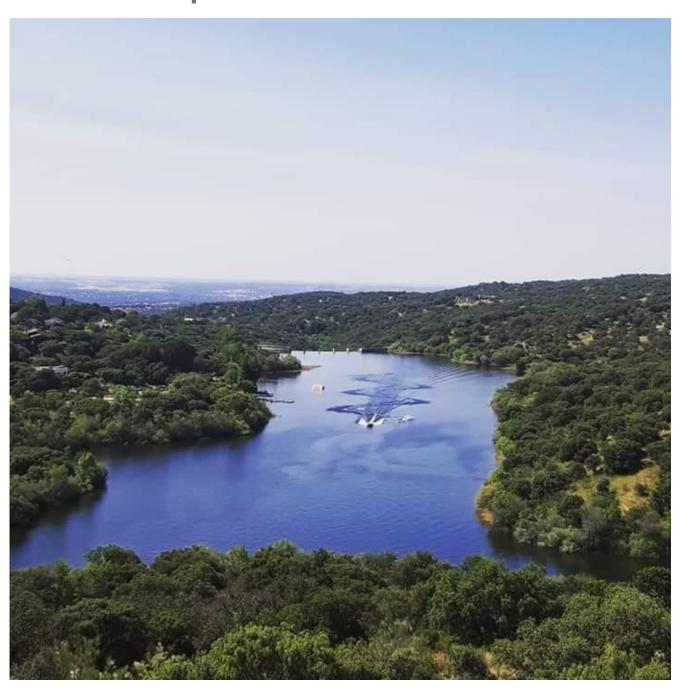

### Introduction

The Madrid Water Ski Club is located in the northwest mountains of Madrid in the municipality of Navalagamella, in a private lake with the ideal dimensions for the practice of water skiing, surrounded by nature and oak forests. Its technical characteristics, facilities and environment make it a unique high competition water ski center, only 35 minutes from Madrid, 15 minutes from San Lorenzo del Escorial, 20 minutes from Majadahonda, 15 minutes from Navalagamella and 5 minutes from Valdemorillo. This Center was one of the pioneers of water skiing in Spain organizing competitions since the 70's and has hosted several European and international championships, Pro Jump 2011 and many Spanish Championships, the last one in 2022.

### The Madrid Waterski Club organizes on September 30th and October 1st the MADRID INTERNATIONAL OPEN.

The Club facilities consist of a slalom course, a jump course with Beaman ramp and a figure course. In addition to beach and large grassy areas. It has boats Malibu latest model 2022 Malibu Open Edition with Zero Off.