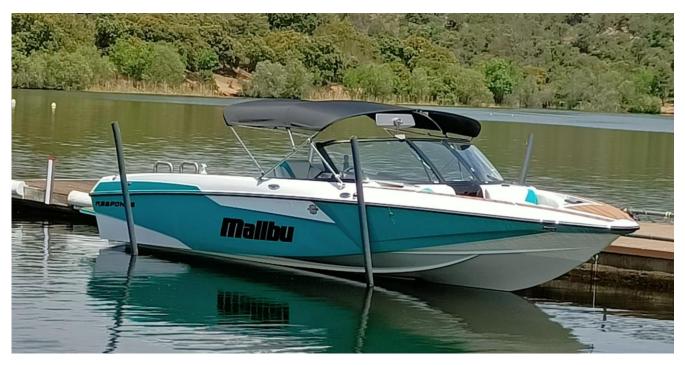

### The Madrid Waterski Club organizes on September 30th and October 1st the MADRID INTERNATIONAL OPEN.

The Club facilities consist of a slalom course, a jump course with Beaman ramp and a figure course. In addition to beach and large grassy areas. It has boats Malibu latest model 2022 Malibu Open Edition with Zero Off.

### **BOAT**

Malibu Response TXI 2022 Open Edition, 6.2L 430 CV (Malibu engine) whith Zero Off