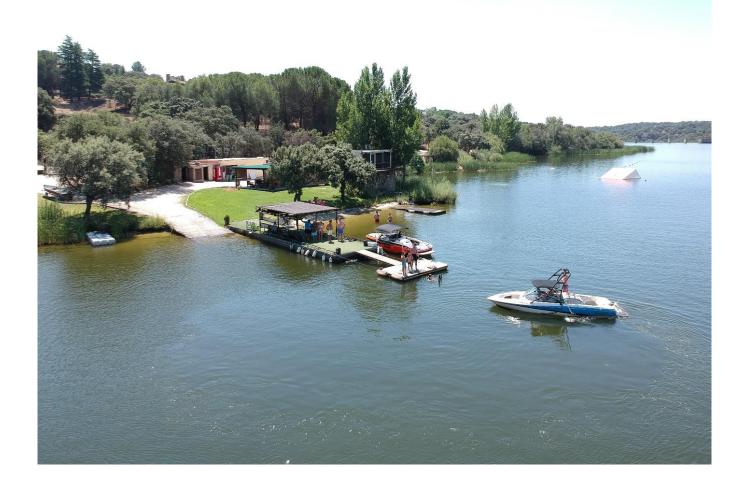

### Introduction

The Madrid Water Ski Club is located in the northwest mountains of Madrid in the municipality of Navalagamella, in a private lake with the ideal dimensions for the practice of water skiing, surrounded by nature and oak forests. Its technical characteristics, facilities and environment make it a unique high competition water ski center, only 35 minutes from Madrid, 15 minutes from San Lorenzo del Escorial, 20 minutes from Majadahonda, 15 minutes from Navalagamella and 5 minutes from Valdemorillo. This Center was one of the pioneers of water skiing in Spain organizing competitions since the 70's and has hosted several European and international championships, Pro Jump 2011 and many Spanish Championships, the last one in 2022.

### The Madrid Waterski Club organizes on September 30th and October 1st the MADRID INTERNATIONAL OPEN.

The Club facilities consist of a slalom course, a jump course with Beaman ramp and a figure course. In addition to beach and large grassy areas. It has boats Malibu latest model 2022 Malibu Open Edition with Zero Off.