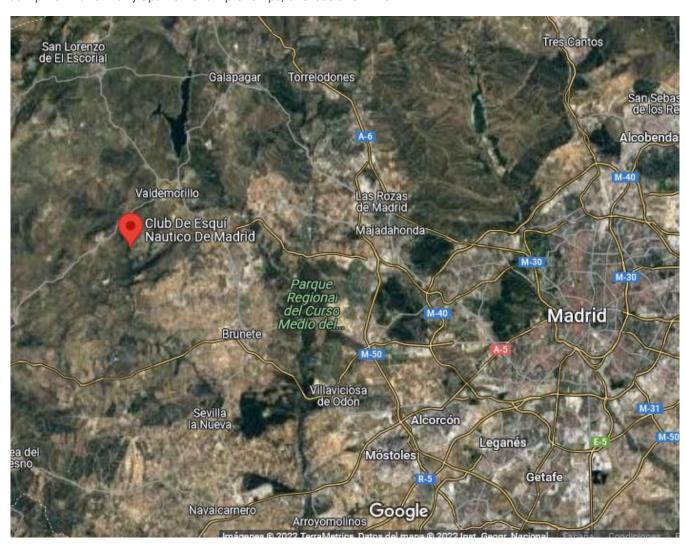

### Introduction

The Madrid Water Ski Club is located in the northwest mountains of Madrid in the municipality of Navalagamella, in a private lake with the ideal dimensions for the practice of water skiing, surrounded by nature and oak forests. Its technical characteristics, facilities and environment make it a unique high competition water ski center, only 35 minutes from Madrid, 15 minutes from San Lorenzo del Escorial, 20 minutes from Majadahonda, 15 minutes from Navalagamella and 5 minutes from Valdemorillo. This Center was one of the pioneers of water skiing in Spain organizing competitions since the 70's and has hosted several European and international championships, Pro Jump 2011 and many Spanish Championships, the last one in 2022.

Search in Google Maps: Club de Esquí Náutico de Madrid