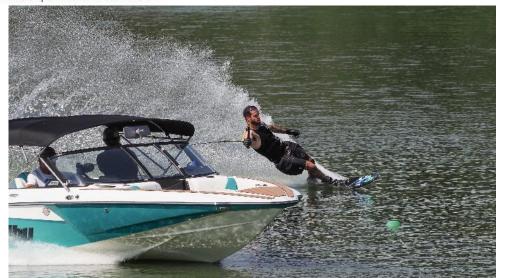

### The Madrid Waterski Club organizes on September 30th and October 1st the MADRID INTERNATIONAL OPEN.

The Club facilities consist of a slalom course, a jump course with Beaman ramp and a figure course. In addition to beach and large grassy areas. It has boats Malibu latest model 2022 Malibu Open Edition with Zero Off.

### **BOAT**

Malibu Response TXI 2022 Open Edition, 6.2L 430 CV (Malibu engine) whith Zero Off