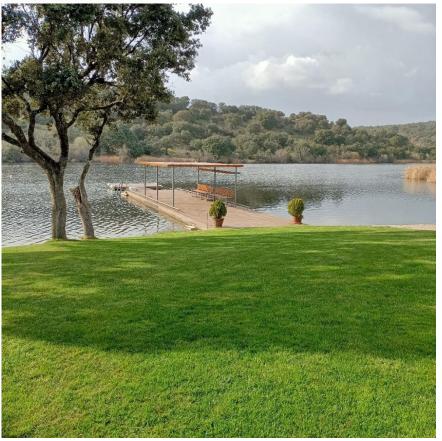

### Introduction

The Madrid Water Ski Club is located in the northwest mountains of Madrid in the municipality of Navalagamella, in a private lake with the ideal dimensions for the practice of water skiing, surrounded by nature and oak forests. Its technical characteristics, facilities and environment make it a unique high competition water ski center, only 35 minutes from Madrid, 15 minutes from San Lorenzo del Escorial, 20 minutes from Majadahonda, 15 minutes from Navalagamella and 5 minutes from Valdemorillo. This Center was one of the pioneers of water skiing in Spain organizing competitions since the 70's and has hosted several European and international championships, Pro Jump 2011 and many Spanish Championships, the last one in 2022.

### The Madrid Waterski Club organizes on September 30th and October 1st the MADRID INTERNATIONAL OPEN.

The Club facilities consist of a slalom course, a jump course with Beaman ramp and a figure course. In addition to beach and large grassy areas. It has boats Malibu latest model 2022 Malibu Open Edition with Zero Off.