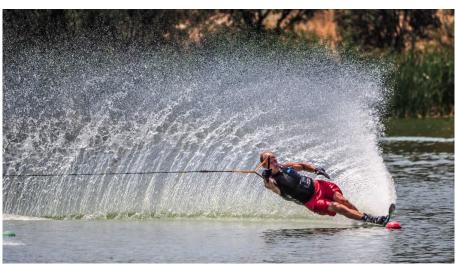

### The Madrid Waterski Club organizes on September 30th and October 1st the MADRID INTERNATIONAL OPEN.

The Club facilities consist of a slalom course, a jump course with Beaman ramp and a figure course. In addition to beach and large grassy areas. It has boats Malibu latest model 2022 Malibu Open Edition with Zero Off.