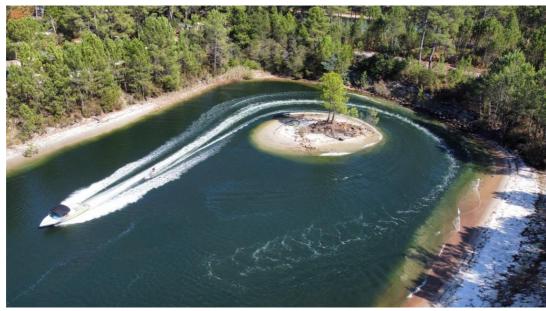

### 3. THE SITE

(44,55177° N, 1,15291° O)

The tournament will take place at:

### LE PLAN D'EAU

Route de Cazaux, 33260 LA TESTE DE BUCH, FRANCE.

WAZE: Le Plan d'Eau, D112, 33260, La Teste de Buch GOOGLE MAP: Le Plan d'Eau, D112, 33260, La Teste de Buch

Parking at the site.

Dogs on leash are welcome but you must manage their barking, poop, etc...

Walking around the lake is allowed, but not in the forest (Private).

No swimming during the tournament.

WIFI will be provide around the bar. Ask for the password!

Changing room, shower, restrooms at the club housse.