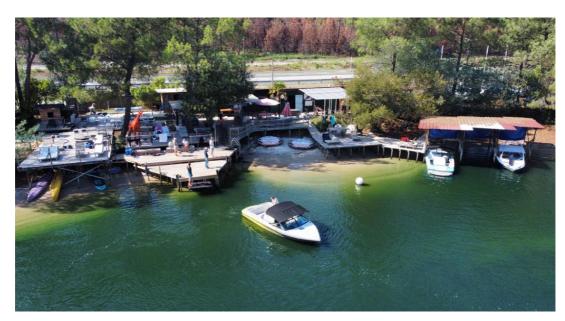

### 3. THE SITE

(44,55177° N, 1,15291° O)

The tournament will take place at:

### LE PLAN D'EAU

Route de Cazaux, 33260 LA TESTE DE BUCH, FRANCE.

WAZE: Le Plan d'Eau, D112, 33260, La Teste de Buch GOOGLE MAP: Le Plan d'Eau, D112, 33260, La Teste de Buch

Parking at the site.

Dogs on leash are welcome but you must manage their barking, poop, etc...

Walking around the lake is allowed, but not in the forest (Private).

No swimming during the tournament.

WIFI will be provide around the bar. Ask for the password!

Changing room, shower, restrooms at the club housse.