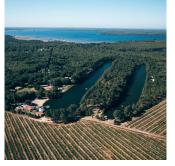

#### 3. THE SITE

The Lacanau Ski Club was created in 1987 by Sylvie and Jean-Michel Jamin, at Pitrot, Lacanau. They created two lakes of 900 meters by 90 meters, for the first one and 750 meters by 80 meters, for the second one.

Lacanau is a seaside resort located in the South-West of France. So, the lake is at 10 minutes driving from the ocean. Lacanau is also well-known in France due to the surf and its famous competition the Lacanau Pro. It is a vibrant city from April until the end of October thanks to its good weather. September's temperatures in Lacanau average 19 degrees. Moreover, Lacanau has a good accessibility to one of the main cities in France, Bordeaux, which is at 45 minutes by car from Lacanau.