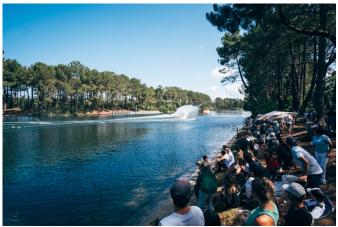

#### 3. THE SITE

The Lacanau Ski Club was created in 1987 by Sylvie and Jean-Michel Jamin, at Pitrot, Lacanau. They created two lakes of 900 meters by 90 meters, for the first one and 750 meters by 80 meters, for the second one.

Lacanau is a seaside resort located in the South-West of France. So, the lake is at 10 minutes driving from the ocean. Lacanau is also well-known in France due to the surf and its famous competition the Lacanau Pro. It is a vibrant city from April until the end of October thanks to its good weather. September's temperatures in Lacanau average 19 degrees. Moreover, Lacanau has a good accessibility to one of the main cities in France, Bordeaux, which is at 45 minutes by car from Lacanau.