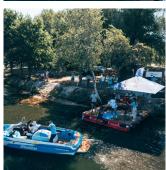

#### 3. THE SITE

The Lacanau Ski Club was created in 1987 by Sylvie and Jean-Michel Jamin, at Pitrot, Lacanau. They created two lakes of 900 meters by 90 meters, for the first one and 750 meters by 80 meters, for the second one.

Lacanau is a seaside resort located in the South-West of France. So, the lake is at 10 minutes driving from the ocean. Lacanau is also well-known in France due to the surf and its famous competition the Lacanau Pro. It is a vibrant city from April until the end of October thanks to its good weather. September's temperatures in Lacanau average 19 degrees. Moreover, Lacanau has a good accessibility to one of the main cities in France, Bordeaux, which is at 45 minutes by car from Lacanau.