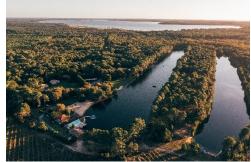

#### 3. THE SITE

The Lacanau Ski Club was created in 1987 by Sylvie and Jean-Michel Jamin, at Pitrot, Lacanau. They created two lakes of 900 meters by 90 meters, for the first one and 750 meters by 80 meters, for the second one.

Lacanau is a seaside resort located in the South-West of France. So, the lake is at 10 minutes driving from the ocean. Lacanau is also well-known in France due to the surf and its famous competition the Lacanau Pro. It is a vibrant city from April until the end of October thanks to its good weather. September's temperatures in Lacanau average 19 degrees. Moreover, Lacanau has a good accessibility to one of the main cities in France, Bordeaux, which is at 45 minutes by car from Lacanau.