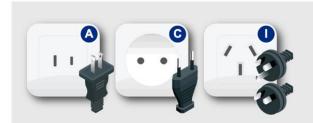

# 7.8 Electricity

In China, power plugs and sockets (outlets) of type A, type C and type I are used. The standard voltage is 220 V at a frequency of 50 Hz.