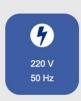

# 7.8 Electricity

In China, power plugs and sockets (outlets) of type A, type C and type I are used. The standard voltage is 220 V at a frequency of 50 Hz.