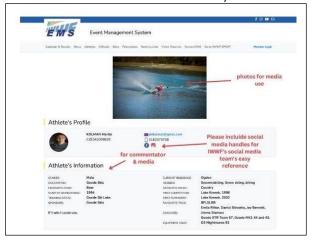

#### 21.3. ATHLETE INFORMATION FOR COMMENTATOR & MEDIA

Please request your athletes to log into <u>IWWF's EMS</u> to fill in / update their profiles (accomplishments, sponsors, <u>social media handles</u>, other interesting information in the optional fields, etc. so the event commentator has information easily accesible

at the event venue and online via live stream. Athletes should also upload their photos for the media. IMPORTANT: To be able to complete/populate their profiles, the Athletes must be EMS USERS, i.e. they must be invited by their respective Federations to become EMS users and have accepted this invitation. Athletes should contact their respective Federations if they are not active /

confirmed EMS users. Example – click

to communicate to spectators present