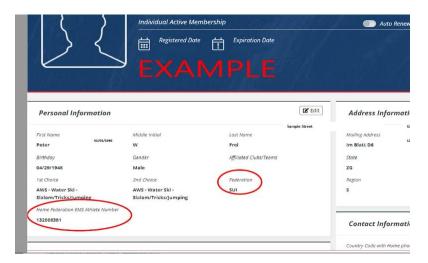

# Reminder for the skiers who participate in Waterski Tournaments in the USA

**Very important reminder for your skiers!** To participate in waterski tournaments in the USA, they need a US25 yearly unlimited IWWF license. They are also responsible for making sure that their Federation code and EMS ID number are correctly updated in the **US membership system** as per following example: